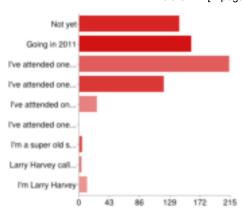

#### Have you attended Burning Man?

| Not yet                                                            | 142 | 34% |
|--------------------------------------------------------------------|-----|-----|
| Going in 2011                                                      | 159 | 38% |
| I've attended one or more years from 2007-2010 (40k+ participants) | 213 | 50% |
| I've attended one or more years from 2000-2006 (25k+ participants) | 120 | 28% |

| I've atttended one or more years from 1995-1999 (first years there were themes)  | 25 | 6% |
|----------------------------------------------------------------------------------|----|----|
| I've attended one or more years from 1986-1994 (Baker Beach - 2000 participants) | 0  | 0% |
| I'm a super old school burner. Hell, I raised the man myself.                    | 4  | 1% |
| Larry Harvey calls me when there's a problem                                     | 3  | 1% |
| I'm Larry Harvey                                                                 | 11 | 3% |

People may select more than one checkbox, so percentages may add up to more than 100%.