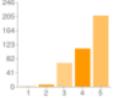

#### How was your experience with BAMF (Bureau of Apogaean Medical and Fire) this year?

| 1 - Horrible                      | 0   | 0%  |
|-----------------------------------|-----|-----|
| 2                                 | 1   | 0%  |
| 3                                 | 89  | 21% |
| 4                                 | 91  | 22% |
| 5 - I love BAMF so freaking much! | 207 | 49% |
|                                   |     |     |

HorribleI love BAMF so freaking much!