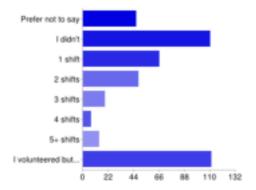

#### How often did you volunteer at the event?

| 11% |                |
|-----|----------------|
| 26% |                |
| 16% |                |
| 11% |                |
| 5%  |                |
| 2%  |                |
| 3%  |                |
| 26% |                |
|     | 5%<br>2%<br>3% |