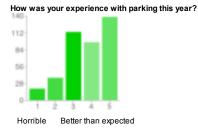

1 - Horrible 2 0% 2 2 0% 3 20 5% 4 103 24% 5 - Exceptional 283 67%

Horrible 19 5% 2 37 9% 3 113 27% 96 23% 5 - Better than expected 138 33%

| 1 - Not enough       | 7   | 2%  |
|----------------------|-----|-----|
| 2                    | 30  | 7%  |
| 3                    | 150 | 36% |
| 4                    | 129 | 319 |
| 5 - More than enough | 91  | 229 |
|                      |     |     |