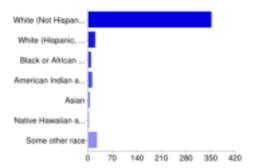

#### What is your race (as defined by the US census)?

| 51 | 88%     |
|----|---------|
| 20 | 5%      |
| 8  | 2%      |
| 11 | 3%      |
| 4  | 1%      |
| 2  | 1%      |
| 25 | 6%      |
|    | 11<br>4 |