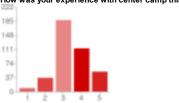

#### How was your experience with center camp this year?

Horriblel love center camp so freaking much!

| 1 - Horrible                             | 9   | 2%  |
|------------------------------------------|-----|-----|
| 2                                        | 36  | 9%  |
| 3                                        | 187 | 44% |
| 4                                        | 113 | 27% |
| 5 - I love center camp so freaking much! | 52  | 12% |