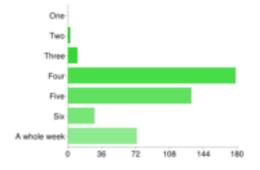

#### How many days should Apogaea last (it ran 4 days this year)

| One          | 0   | 0%  |
|--------------|-----|-----|
| Two          | 2   | 0%  |
| Three        | 10  | 2%  |
| Four         | 178 | 42% |
| Five         | 131 | 31% |
| Six          | 28  | 7%  |
| A whole week | 73  | 17% |