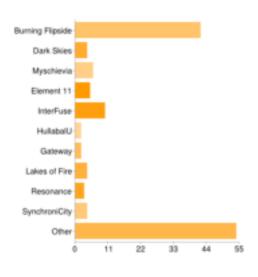

#### What other Burning Man Regional Events have you attended?

| Burning Flipside | 42 | 46% |
|------------------|----|-----|
| Dark Skies       | 4  | 4%  |
| Myschievia       | 6  | 7%  |
| Element 11       | 5  | 5%  |
| InterFuse        | 10 | 11% |
| HullabalU        | 2  | 2%  |
| Gateway          | 2  | 2%  |
| Lakes of Fire    | 4  | 4%  |
| Resonance        | 3  | 3%  |
| SynchroniCity    | 4  | 4%  |
| Other            | 54 | 59% |

People may select more than one checkbox, so percentages may add up to more than 100%.