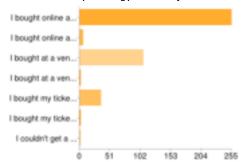

#### How was the ticket purchasing process this year?

| I bought online and it was easy                                                                           | 255 | 60% |
|-----------------------------------------------------------------------------------------------------------|-----|-----|
| I bought online and there were problems                                                                   | 6   | 1%  |
| I bought at a vendor or from an Apo representative and it was easy                                        | 107 | 25% |
| I bought at a vendor or from an Apo representative and there were problems                                | 2   | 0%  |
| I bought my ticket from someone who was reselling theirs and it was fine                                  | 36  | 9%  |
| I bought my ticket from somone who was reselling theirs and they charged me more than $\ensuremath{cost}$ | 2   | 0%  |
| I couldn't get a ticket                                                                                   | 2   | 0%  |