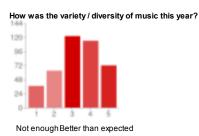

1 - Horrible 2 0% 2 2 0% 3 20 5% 4 103 24% 5 - Exceptional 283 67%

Horrible 19 5% 2 37 9% 3 113 27% 96 23% 5 - Better than expected 138 33%

| 1 - Not enough       | 7   | 2%  |
|----------------------|-----|-----|
| 2                    | 30  | 7%  |
| 3                    | 150 | 36% |
| 4                    | 129 | 319 |
| 5 - More than enough | 91  | 229 |
|                      |     |     |