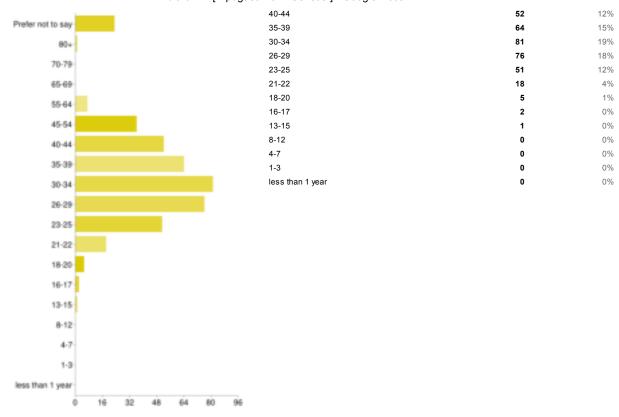

#### What is your age?

| Prefer not to say | 23 | 5% |
|-------------------|----|----|
| 80+               | 1  | 0% |
| 70-79             | 0  | 0% |
| 65-69             | 0  | 0% |
| 55-64             | 7  | 2% |
| 45-54             | 36 | 9% |