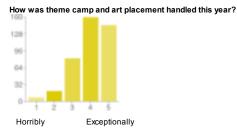

| 1 - Horribly      | 11  | 3%  |
|-------------------|-----|-----|
| 2                 | 39  | 9%  |
| 3                 | 74  | 18% |
| 4                 | 139 | 33% |
| 5 - Exceptionally | 145 | 34% |
|                   |     |     |
|                   |     |     |