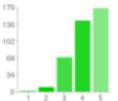

#### How was your experience with BAMF (Bureau of Apogaean Medical and Fire) this year?

| 1 - Horrible                      | 0   | 0%  |
|-----------------------------------|-----|-----|
| 2                                 | 1   | 0%  |
| 3                                 | 89  | 21% |
| 4                                 | 91  | 22% |
| 5 - I love BAMF so freaking much! | 207 | 49% |
|                                   |     |     |