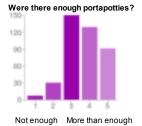

# Were the portapotties maintained? Not enough Better than expected

| 1 - Not enough           | 9   | 2%  |
|--------------------------|-----|-----|
| 2                        | 58  | 14% |
| 3                        | 108 | 26% |
| 4                        | 124 | 29% |
| 5 - Better than expected | 106 | 25% |
|                          |     |     |