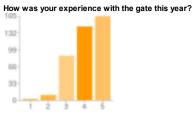

#### **Experience Questions**

You may skip any questions you don't want to answer

57

Horriblel love the gate so freaking much!

| 1 - Horrible                          | 2 0%  |
|---------------------------------------|-------|
| 2 1                                   | 2%    |
| 3                                     | 7 21% |
| 4 14                                  | 4 34% |
| 5 - I love the gate so freaking much! | 4 39% |