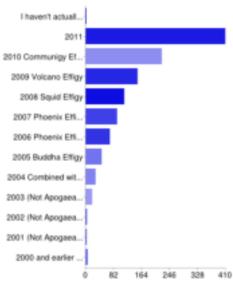

#### What years have you attended Apogaea?

| 2010 Communigy Effigy       223       53%         2009 Volcano Effigy       152       36%         2008 Squid Effigy       113       27%         2007 Phoenix Effigy (when it burned)       92       22%         2006 Phoenix Effigy (it didn't burn)       71       17%         2005 Buddha Effigy       47       11%         2004 Combined with Dreamtime       29       7%         2003 (Not Apogaea - this was Geodesika)       19       5%         2002 (Not Apogaea - this was Geodesika)       4       1%         2001 (Not Apogaea - this was Geodesika)       3       1% | I haven't actually made it yet                           | 2   | 0%  |
|----------------------------------------------------------------------------------------------------------------------------------------------------------------------------------------------------------------------------------------------------------------------------------------------------------------------------------------------------------------------------------------------------------------------------------------------------------------------------------------------------------------------------------------------------------------------------------|----------------------------------------------------------|-----|-----|
| 2009 Volcano Effigy       152       36%         2008 Squid Effigy       113       27%         2007 Phoenix Effigy (when it burned)       92       22%         2006 Phoenix Effigy (it didn't burn)       71       17%         2005 Buddha Effigy       47       11%         2004 Combined with Dreamtime       29       7%         2003 (Not Apogaea - this was Geodesika)       19       5%         2002 (Not Apogaea - this was Geodesika)       4       1%         2001 (Not Apogaea - this was Geodesika)       3       1%                                                   | 2011                                                     | 409 | 97% |
| 2008 Squid Effigy       113       27%         2007 Phoenix Effigy (when it burned)       92       22%         2006 Phoenix Effigy (it didn't burn)       71       17%         2005 Buddha Effigy       47       11%         2004 Combined with Dreamtime       29       7%         2003 (Not Apogaea - this was Geodesika)       19       5%         2002 (Not Apogaea - this was Geodesika)       4       1%         2001 (Not Apogaea - this was Geodesika)       3       1%                                                                                                   | 2010 Communigy Effigy                                    | 223 | 53% |
| 2007 Phoenix Effigy (when it burned)       92       22%         2006 Phoenix Effigy (it didn't burn)       71       17%         2005 Buddha Effigy       47       11%         2004 Combined with Dreamtime       29       7%         2003 (Not Apogaea - this was Geodesika)       19       5%         2002 (Not Apogaea - this was Geodesika)       4       1%         2001 (Not Apogaea - this was Geodesika)       3       1%                                                                                                                                                 | 2009 Volcano Effigy                                      | 152 | 36% |
| 2006 Phoenix Effigy (it didn't burn)       71       17%         2005 Buddha Effigy       47       11%         2004 Combined with Dreamtime       29       7%         2003 (Not Apogaea - this was Geodesika)       19       5%         2002 (Not Apogaea - this was Geodesika)       4       1%         2001 (Not Apogaea - this was Geodesika)       3       1%                                                                                                                                                                                                                 | 2008 Squid Effigy                                        | 113 | 27% |
| 2005 Buddha Effigy       47       11%         2004 Combined with Dreamtime       29       7%         2003 (Not Apogaea - this was Geodesika)       19       5%         2002 (Not Apogaea - this was Geodesika)       4       1%         2001 (Not Apogaea - this was Geodesika)       3       1%                                                                                                                                                                                                                                                                                 | 2007 Phoenix Effigy (when it burned)                     | 92  | 22% |
| 2004 Combined with Dreamtime       29       7 %         2003 (Not Apogaea - this was Geodesika)       19       5 %         2002 (Not Apogaea - this was Geodesika)       4       1 %         2001 (Not Apogaea - this was Geodesika)       3       1 %                                                                                                                                                                                                                                                                                                                           | 2006 Phoenix Effigy (it didn't burn)                     | 71  | 17% |
| 2003 (Not Apogaea - this was Geodesika)       19       5%         2002 (Not Apogaea - this was Geodesika)       4       1%         2001 (Not Apogaea - this was Geodesika)       3       1%                                                                                                                                                                                                                                                                                                                                                                                      | 2005 Buddha Effigy                                       | 47  | 11% |
| 2002 (Not Apogaea - this was Geodesika)  4 1% 2001 (Not Apogaea - this was Geodesika)  3 1%                                                                                                                                                                                                                                                                                                                                                                                                                                                                                      | 2004 Combined with Dreamtime                             | 29  | 7%  |
| 2001 (Not Apogaea - this was Geodesika)  3 1%                                                                                                                                                                                                                                                                                                                                                                                                                                                                                                                                    | 2003 (Not Apogaea - this was Geodesika)                  | 19  | 5%  |
|                                                                                                                                                                                                                                                                                                                                                                                                                                                                                                                                                                                  | 2002 (Not Apogaea - this was Geodesika)                  | 4   | 1%  |
| 2000 and earlier (You were there before it even existed) 6 1%                                                                                                                                                                                                                                                                                                                                                                                                                                                                                                                    | 2001 (Not Apogaea - this was Geodesika)                  | 3   | 1%  |
|                                                                                                                                                                                                                                                                                                                                                                                                                                                                                                                                                                                  | 2000 and earlier (You were there before it even existed) | 6   | 1%  |

People may select more than one checkbox, so percentages may add up to more than 100%.