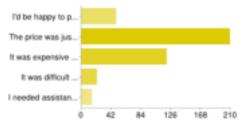

#### How do you feel about the ticket price this year?

| I'd be happy to pay more next year   | 49  | 12% |
|--------------------------------------|-----|-----|
| The price was just right             | 209 | 50% |
| It was expensive but I made do       | 120 | 28% |
| It was difficult for me to afford    | 22  | 5%  |
| I needed assistance to get my ticket | 15  | 4%  |