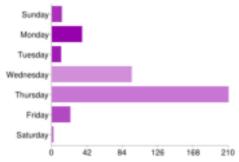

#### What day of the week should Apogaea begin on?

| Sunday    | 12  | 3%  |
|-----------|-----|-----|
| Monday    | 36  | 9%  |
| Tuesday   | 11  | 3%  |
| Wednesday | 95  | 23% |
| Thursday  | 210 | 50% |
| Friday    | 22  | 5%  |
| Saturday  | 2   | 0%  |
|           |     |     |