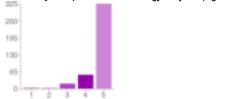

## What was your experience with the effigy this year? (big burn)

HorribleI loved the effigy so freaking much!

| 1 - Horrible              |                  | 2 09           |
|---------------------------|------------------|----------------|
| 2                         |                  | 2 0%           |
| 3                         |                  | <b>19</b> 5%   |
| 4                         |                  | <b>53</b> 13%  |
| 5 - I loved the effigy so | o freaking much! | <b>325</b> 77% |
|                           |                  |                |