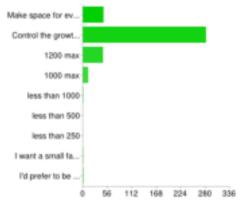

#### How do you feel about event population?

| Make space for everyone that wants to go to attend, no population cap ever | 47  | 11% |
|----------------------------------------------------------------------------|-----|-----|
| Control the growth / set a suitable number for the land                    | 282 | 67% |
| 1200 max                                                                   | 46  | 11% |
| 1000 max                                                                   | 12  | 3%  |
| less than 1000                                                             | 1   | 0%  |
| less than 500                                                              | 0   | 0%  |
| less than 250                                                              | 0   | 0%  |
| I want a small family gathering                                            | 1   | 0%  |
| I'd prefer to be alone                                                     | 2   | 0%  |
|                                                                            |     |     |