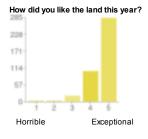

## What day of the week should Apogaea end on? Sunday Monday Tuesday-Wednesday Thursday-Friday Saturday

114

171

228

285

| Sunday    | 285 | 689 |
|-----------|-----|-----|
| Monday    | 107 | 25% |
| Tuesday   | 5   | 19  |
| Wednesday | 5   | 19  |
| Thursday  | 7   | 29  |
| Friday    | 1   | 09  |
| Saturday  | 8   | 29  |
|           |     |     |
|           |     |     |