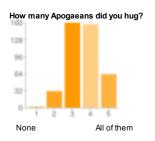

| 1 - None        | 2   | 0%  |
|-----------------|-----|-----|
| 2               | 31  | 7%  |
| 3               | 160 | 38% |
| 4               | 157 | 37% |
| 5 - All of them | 63  | 15% |
|                 |     |     |
|                 |     |     |