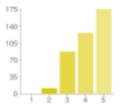

#### What was your experience with the temple this year?

HorribleI loved the temple so freaking much!

| 1 - Horrible                             | 1   | 0%  |
|------------------------------------------|-----|-----|
| 2                                        | 6   | 1%  |
| 3                                        | 69  | 16% |
| 4                                        | 111 | 26% |
| 5 - I loved the temple so freaking much! | 207 | 49% |