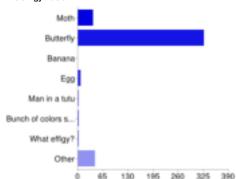

#### The effigy was a ..

| Moth                            | 39  | 9%  |
|---------------------------------|-----|-----|
| Butterfly                       | 326 | 77% |
| Banana                          | 0   | 0%  |
| Egg                             | 7   | 2%  |
| Man in a tutu                   | 2   | 0%  |
| Bunch of colors swirling around | 2   | 0%  |
| What effigy?                    | 2   | 0%  |
| Other                           | 44  | 10% |
|                                 |     |     |