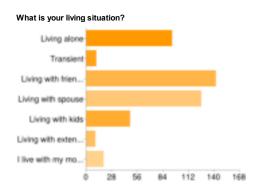

People may select more than one checkbox, so percentages may add up to more than 100%.

| Living alone                        | 94  | 23% |
|-------------------------------------|-----|-----|
| Transient                           | 11  | 3%  |
| Living with friends / roommates     | 142 | 35% |
| Living with spouse                  | 126 | 31% |
| Living with kids                    | 48  | 12% |
| Living with extended family         | 10  | 2%  |
| I live with my mom, don't judge me! | 19  | 5%  |
|                                     |     |     |