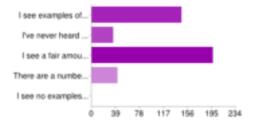

#### How do you feel this event adheres to the Burning Man 10 principles?

| 35% |
|-----|
| 8%  |
| 47% |
| 10% |
| 0%  |
|     |