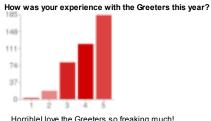

HorribleI love the Greeters so freaking much!

| 1 - Horrible                              | 3   | 1%  |
|-------------------------------------------|-----|-----|
| 2                                         | 18  | 4%  |
| 3                                         | 80  | 19% |
| 4                                         | 120 | 28% |
| 5 - I love the Greeters so freaking much! | 183 | 43% |
|                                           |     |     |