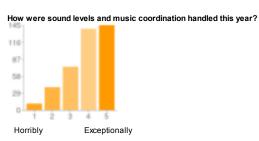

| 1 - Horribly      | 11  | 3%  |
|-------------------|-----|-----|
| 2                 | 39  | 9%  |
| 3                 | 74  | 18% |
| 4                 | 139 | 33% |
| 5 - Exceptionally | 145 | 34% |
|                   |     |     |
|                   |     |     |