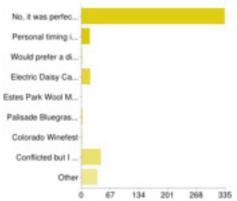

#### Did Apogaea conflict with any other events for you this year?

| No, it was perfect timing                   | 333 | 82% |
|---------------------------------------------|-----|-----|
| Personal timing issues / family events      | 19  | 5%  |
| Would prefer a different season             | 1   | 0%  |
| Electric Dais y Carnival                    | 20  | 5%  |
| Estes Park Wool Market                      | 0   | 0%  |
| Palisade Bluegrass and Roots Music Festival | 2   | 0%  |
| Colorado Winefest                           | 1   | 0%  |
| Conflicted but I much prefer Apogaea!       | 45  | 11% |
| Other                                       | 37  | 9%  |
|                                             |     |     |

People may select more than one checkbox, so percentages may add up to more than 100%.